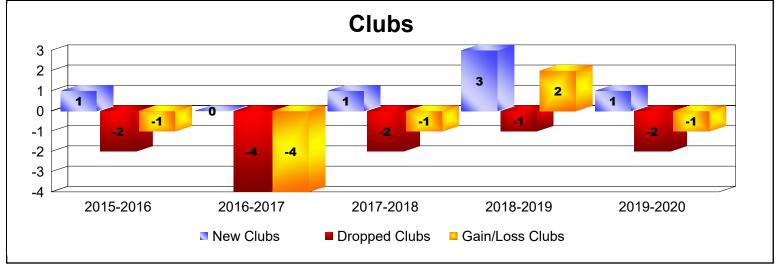

District 119 As of June 2020 Cumulative

| Year      | New<br>Clubs | Dropped<br>Clubs | Gain/<br>Loss<br>Clubs | New<br>Members | Charter<br>Members | Reinstate<br>Members | Transfer<br>Members | Total<br>Member<br>Added | Total<br>Members<br>Dropped | Gain/<br>Loss<br>Members |
|-----------|--------------|------------------|------------------------|----------------|--------------------|----------------------|---------------------|--------------------------|-----------------------------|--------------------------|
| 2015-2016 | 1            | -2               | -1                     | 59             | 25                 | 6                    | 2                   | 92                       | -109                        | -17                      |
| 2016-2017 | 0            | -4               | -4                     | 60             | 2                  | 14                   | 2                   | 78                       | -116                        | -38                      |
| 2017-2018 | 1            | -2               | -1                     | 92             | 25                 | 3                    | 0                   | 120                      | -88                         | 32                       |
| 2018-2019 | 3            | -1               | 2                      | 66             | 73                 | 9                    | 1                   | 149                      | -131                        | 18                       |
| 2019-2020 | 1            | -2               | -1                     | 61             | 21                 | 3                    | 4                   | 89                       | -109                        | -20                      |
| Average   | 1            | -2               | -1                     | 68             | 29                 | 7                    | 2                   | 106                      | -111                        | -5                       |