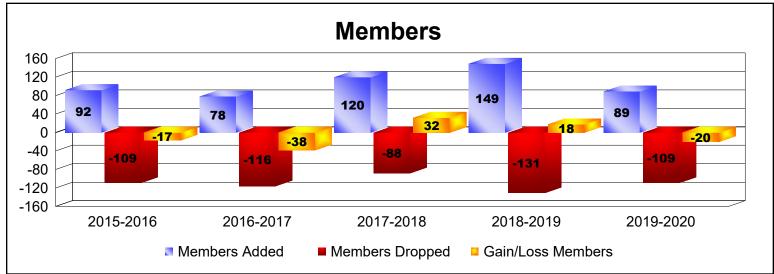

District 119 As of June 2020 Cumulative

| Year      | New<br>Clubs | Dropped<br>Clubs | Gain/<br>Loss<br>Clubs | New<br>Members | Charter<br>Members | Reinstate<br>Members | Transfer<br>Members | Total<br>Member<br>Added | Total<br>Members<br>Dropped | Gain/<br>Loss<br>Members |
|-----------|--------------|------------------|------------------------|----------------|--------------------|----------------------|---------------------|--------------------------|-----------------------------|--------------------------|
| 2015-2016 | 1            | -2               | -1                     | 59             | 25                 | 6                    | 2                   | 92                       | -109                        | -17                      |
| 2016-2017 | 0            | -4               | -4                     | 60             | 2                  | 14                   | 2                   | 78                       | -116                        | -38                      |
| 2017-2018 | 1            | -2               | -1                     | 92             | 25                 | 3                    | 0                   | 120                      | -88                         | 32                       |
| 2018-2019 | 3            | -1               | 2                      | 66             | 73                 | 9                    | 1                   | 149                      | -131                        | 18                       |
| 2019-2020 | 1            | -2               | -1                     | 61             | 21                 | 3                    | 4                   | 89                       | -109                        | -20                      |
| Average   | 1            | -2               | -1                     | 68             | 29                 | 7                    | 2                   | 106                      | -111                        | -5                       |